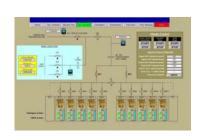

> Supervisory Control and Data Acquisition (SCADA) systems. Remote equipment monitoring.

Mobile Emergency Generator Quick Connect Switchboard.

Equipment and Process Control Panels.

Low and Medium voltage Motor Control Systems. Variable Speed Drive and Power loss Ride-Through Systems.