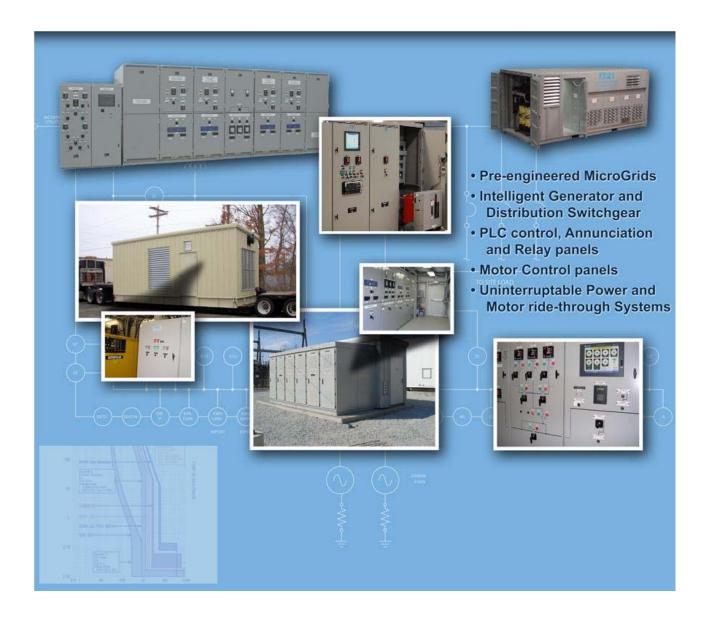

## **Power Systems Solutions**

power systems. Genset, switchgear and control

Service entrance automatic source transfer switchboards.

Outdoor walk-in Medium and Low Voltage Switchgear with insulated isle.

> Supervisory Control and Data Acquisition (SCADA) systems. Remote equipment monitoring.

Mobile Emergency Generator Quick Connect Switchboard.

Equipment and Process Control Panels.

Low and Medium voltage Motor Control Systems. Variable Speed Drive and Power loss Ride-Through Systems.

ntelligent Generator Paralleling and Distribution Switchgear and Switchboards.

Custom designed Smart MicroGrids for Ultimate Energy Efficiency, Reliability and Power Quality.