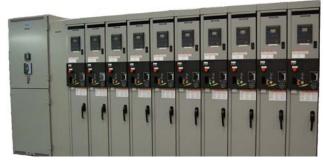

## **Power Systems Solutions**

power systems. Genset, switchgear and control

Service entrance automatic source transfer switchboards.

Outdoor walk-in Medium and Low Voltage Switchgear with insulated isle.

ntelligent Generator Paralleling and Distribution Switchgear and Switchboards.

Custom designed Smart MicroGrids for Ultimate Energy Efficiency, Reliability and Power Quality.