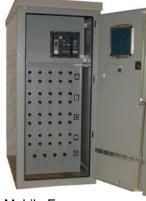

> Supervisory Control and Data Acquisition (SCADA) systems. Remote equipment monitoring.

Mobile Emergency Generator Quick Connect Switchboard.

Equipment and Process Control Panels.

Low and Medium voltage Motor Control Systems. Variable Speed Drive and Power loss Ride-Through Systems.