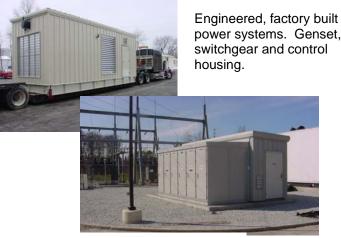

## **Power Systems Solutions**

power systems. Genset, switchgear and control

Service entrance automatic source transfer switchboards.

Outdoor walk-in Medium and Low Voltage Switchgear with insulated isle.